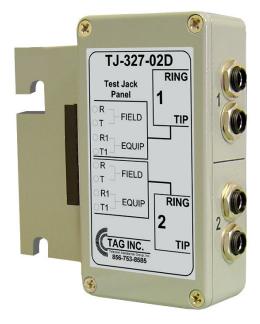

## TJ-327-02D

**TJ-327-02D** Test Jack Panel w/ (2) 327C Jacks

## **Application:**

The TJ-327-02D Jack Panel provides access to (2) two independent Tip/Ring circuits using standard frame cords (Dual 327 to Protector). It conveniently mounts along the vertical side of the MDF. Connections are made to a terminal block at the rear of the unit.