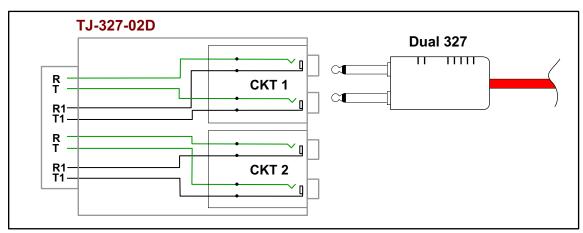

## **Application:**

The TJ-327-02D Jack Panel provides access to (2) two independent Tip/Ring circuits using standard frame cords (Dual 327 to Protector). It conveniently mounts along the vertical side of the MDF. Connections are made to a terminal block at the rear of the unit.