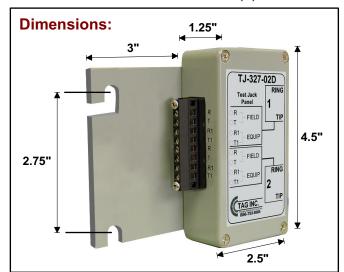

## **Application:**

The TJ-327-02D Jack Panel provides access to (2) two independent Tip/Ring circuits using standard frame cords (Dual 327 to Protector). It conveniently mounts along the vertical side of the MDF. Connections are made to a terminal block at the rear of the unit.