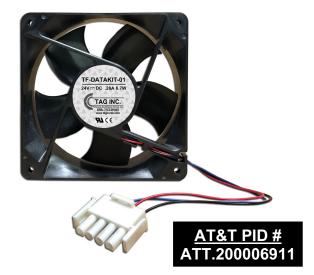

## "Datakit System"

#### PN # TF-DATAKIT-01

24 Volt Replacement Fan for **Datakit System** 

w/ 3 Wire, 4 Pin Connector