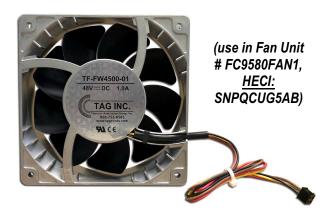

### "Fujitsu FW4500"

#### PN # TF-FW4500-01

48 Volt Replacement Fan for **Fujitsu Flashwave 4500 Fan Unit** w/ 4 Wire Plug

150 Cooper Rd. (F-15) W. Berlin, NJ 08091

www.tagcords.com

Telephone: (856) 753-8585

Fax: (856) 768-7645