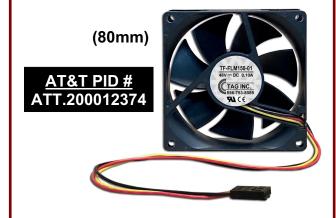

# "Fujitsu FLM 150"

#### PN # TF-FLM150-01

48 Volt Replacement Fan for **Fujitsu FLM 150 Fan Tray** 

w/ 3 Wire Plug