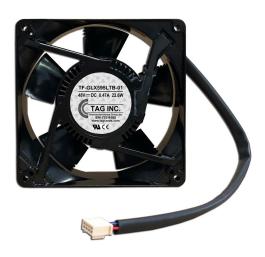

### "Galaxy 595LTB"

#### PN # TF-GLX595LTB-01

48 Volt Replacement Fan for Galaxy 595LTB Rectifier

w/ 4 Wire Plug