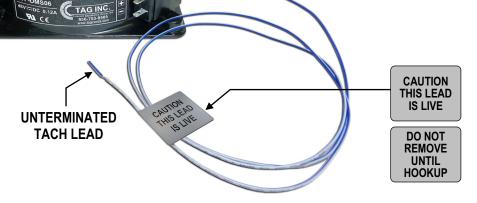

#### PN # TF-DMS06

48V Replacement Fan for Booster Fan Unit (BFU) found in DMS-100 OPM Cabinets

w/ Power Prongs, Unterminated Tach Lead & (1) Butt Splice

## **Ordering Information:**

AT&T PID #

TF-DMS06 48V Fan for Booster Fan Unit (BFU)

ATT.200002989

found in DMS-100 OPM Cabinets

w/ Power Prongs, Unterminated Tach Lead & (1) Butt Splice (also used in DMS-1 URBAN EMC RT BAY (NT4A44AA fan unit))