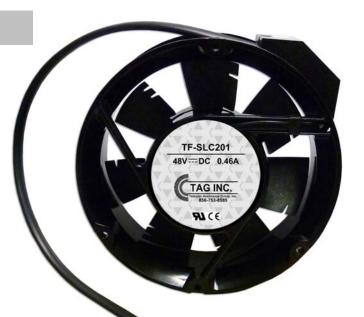

## PN # TF-SLC201

48 Volt Replacement Fan for SLC 2000 4A / 4B Fan Trays

w/ 5 Wire Plug

(Equiv. to K\$23912L6)

(80 Type Cabinet, SLC 2000 Tray - Internal)

> SLC 2000 EQUIPMENT -4B FAN UNIT w/ (2) FANS

(fan tray is not included)

## **Ordering Information:**

TF-SLC201 48V Replacement Fan for Lucent 4A/4B Fan Trays

w/ 5 Wire Plug (Equiv. to KS23912L6)

(used in 80 Type Cabinets, SLC 2000 Tray - Internal)

AT&T PID#

ATT.200002993

150 Cooper Rd. (F-15) W. Berlin, NJ 08091