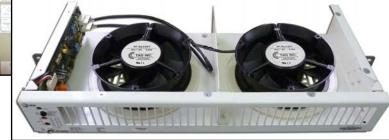

## PN # TF-SLC201

48 Volt Replacement Fan for SLC 2000 4A / 4B Fan Trays

w/ 5 Wire Plug

(Equiv. to K\$23912L6)

(80 Type Cabinet, SLC 2000 Tray - Internal)

> SLC 2000 EQUIPMENT -4B FAN UNIT w/ (2) FANS

(fan tray is not included)