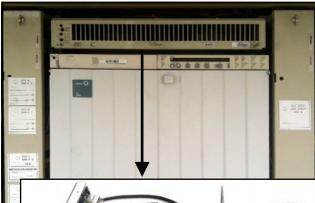

## PN # TF-SLC201

48 Volt Replacement Fan for SLC 2000 4A / 4B Fan Trays

w/ 5 Wire Plug

(Equiv. to K\$23912L6)

(80 Type Cabinet, SLC 2000 Tray - Internal)

> SLC 2000 EQUIPMENT -4B FAN UNIT w/ (2) FANS

(fan tray is not included)