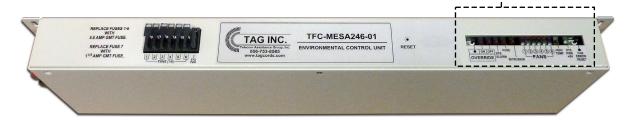

#### PN # TFC-MESA246-01

Fan Environmental Control Unit (ECU) Replacement

for Remote Cabinet Sites

(BACK VIEW)

(FRONT VIEW)