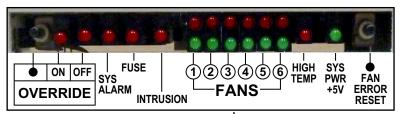

#### REMOTE CABINET w/ ECU

- Drop-In Replacement for Remote Cabinet (Sites)
- Variable Speed Control 2, 4 or 6 Fans
- Battery Life Conservation
- Heat Exchanger Fan Life Conservation
- Reduces Energy Costs
- Plug & Play (no programming)
- Alarms for Fans, Fuses, High Temps & Intrusion

#### PN # TFC-MESA246-01

Fan Environmental Control Unit (ECU) Replacement

for Remote Cabinet Sites

(BACK VIEW)

(FRONT VIEW)