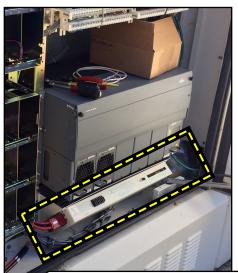

#### REMOTE CABINET w/ ECU

- Drop-In Replacement for Remote Cabinet (Sites)
- Variable Speed Control 2, 4 or 6 Fans
- Battery Life Conservation
- Heat Exchanger Fan Life Conservation
- Reduces Energy Costs
- Plug & Play (no programming)
- Alarms for Fans, Fuses, High Temps & Intrusion

#### PN # TFC-MESA246-01

Fan Environmental Control Unit (ECU) Replacement

for Remote Cabinet Sites

(BACK VIEW)

(FRONT VIEW)