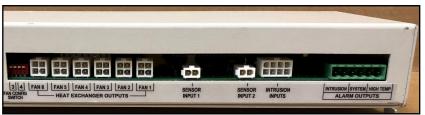

#### PN # TFC-MESA246-01

Fan Environmental Control Unit (ECU) Replacement

for Remote Cabinet Sites

(BACK VIEW)

(FRONT VIEW)