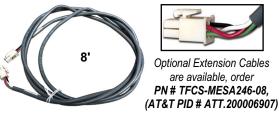

## **Ordering Information:**

TFC-MESA246-01 Fan Environmental Control Unit (ECU) for Remote Cabinet Sites

Includes: (2) # TFCS-MESA30-12, Temperature Sensors

TFCS-MESA246-08 Extension Cable for Mesa Fan Controllers found in

Mesa, 52, 192 & 384 type cabinets (4 Wire Cable w/ 4 Pin Connectors (8'))

TFCS-M225TP Extension Cable for Mesa 246 ECU to Upper Cabinet Fan, 20' - (not shown)

AT&T PID #

ATT.200006905

ATT.200006907

ATT.200009335