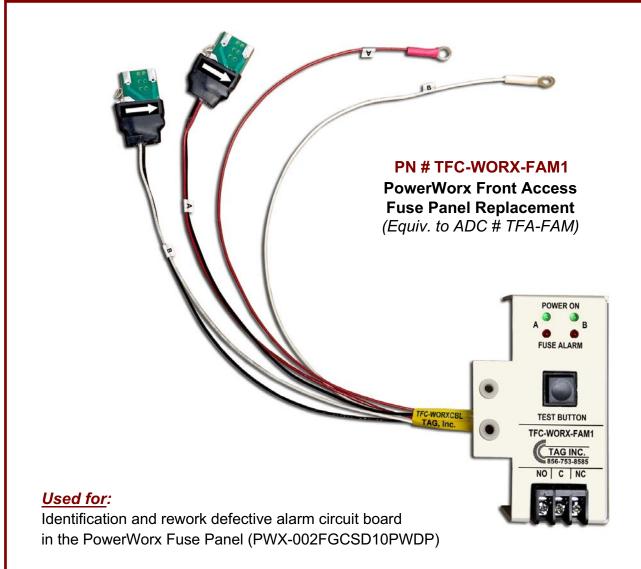

## **PowerWorx Front Access Fuse Panel Replacement**

## **Ordering Information:**

AT&T PID #

TFC-WORX-FAM1 PowerWorx Front Access Fuse Panel

ATT.200006504

(Equiv. to ADC # TFA-FAM) (used in Remote Cabinet Sites)

150 Cooper Rd. (F-15) W. Berlin, NJ 08091 Telephone: (856) 753-8585