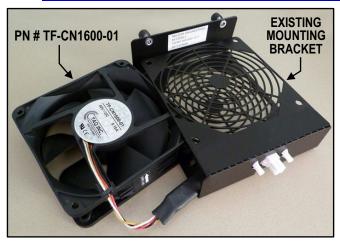

## INSTALL THE NEW TAG FAN INTO THE EXISTING MOUNTING BRACKET

## **Application:**

TAG's PN # TF-CN1600-01 replaces defective 48 Volt fans in Ciena MultiWave\*\* 1600 DWDM system units. Install the <u>NEW</u> TAG fan into the existing mounting bracket.

(Includes instruction sheet & (8) new plastic rivets)