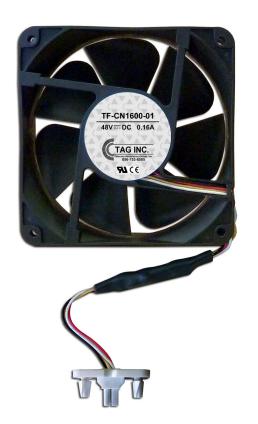

## **Ciena 1600 DWDM Replacement Fans**

PN # TF-CN1600-01\* Ciena 1600 DWDM 48 Volt Replacement Fan

\* Fan only this fan is used with the existing mounting bracket

## **Application:**

TAG's PN # TF-CN1600-01 replaces defective 48 Volt fans in Ciena MultiWave\*\* 1600 DWDM system units. Install the <u>NEW</u> TAG fan into the existing mounting bracket.

(Includes instruction sheet & (8) new plastic rivets)